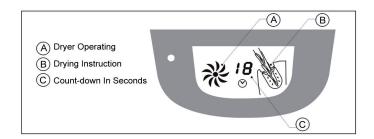

#### Operation

- No touch operation.
- Shake excess water from hands.
- Place hands onto the aperture.
- Move hands up and down (as per CPU instruction).
- Stops automatically after hands are removed.