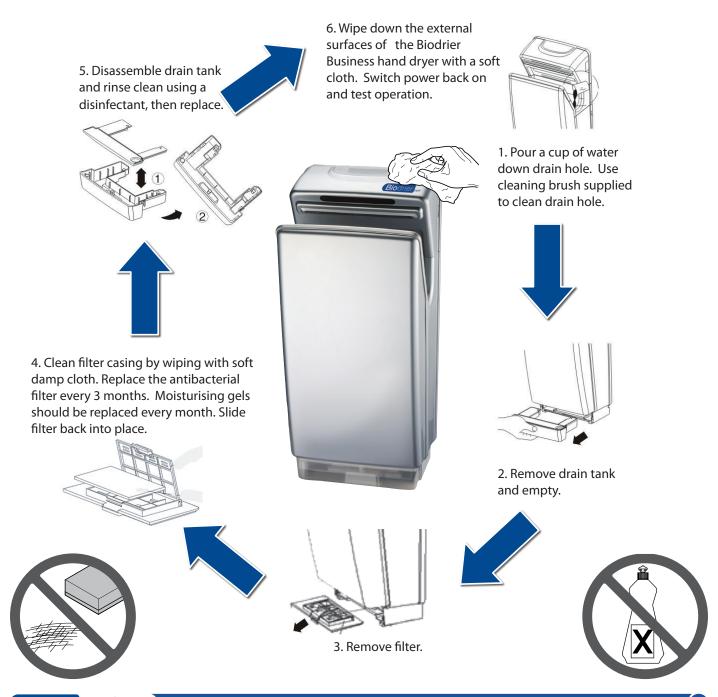

#### **Cleaning and Maintenance Instructions**

# Periodic cleaning of the unit is recommended to ensure optimum performance.

- Switch to service mode located on the top right side of the dryer.
- Wipe the cover with a soft cloth and a mild cleaning solution. Do not Soak. Never use abrasives to clean the cover.

#### **⚠ WARNING**

- Never spray water directly onto hand dryer
- Never use any abrasives or harsh chemicals
- Turn off electricity prior to cleaning the hand dryer