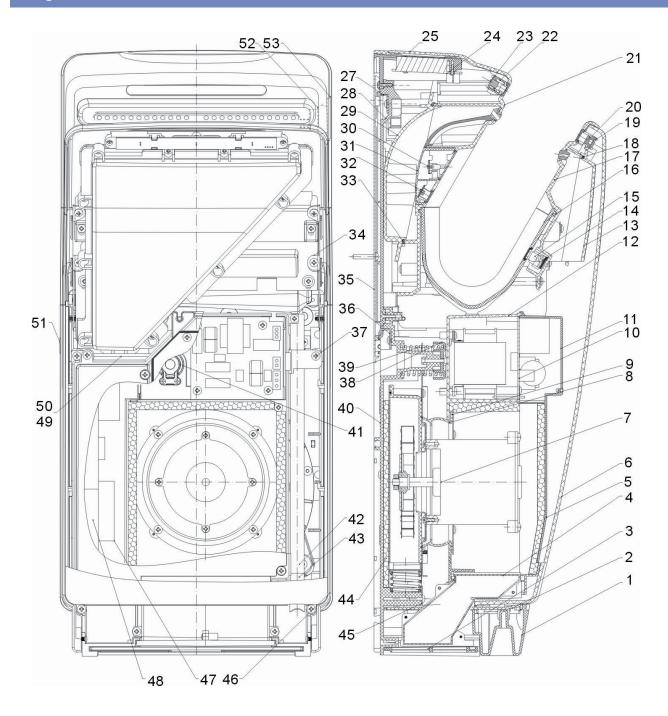

#### Diagram

#### **Parts List**

| Key | Description            |
|-----|------------------------|
| 1   | Water tank             |
| 2   | Cover                  |
| 3   | Filter                 |
| 4   | Air inlet              |
| 5   | Motor cover            |
| 6   | Front cover            |
| 7   | motor and air home     |
| 8   | Sound insulation cover |
| 9   | Fixer                  |
| 10  | Circuitry A            |
| 11  | Connection converter   |
| 12  | motor cover            |
| 13  | Front air out cover    |
| 14  | Circuitry C            |
| 15  | Bracket                |
| 16  | Connector              |
| 17  | Front air shell        |
| 18  | Front airproof         |
| 19  | Circuitry D            |
| 20  | Plus screw             |
| 21  | Back screen            |
| 22  | Bracket                |
| 23  | Circuitry E            |
| 24  | Circuitry F            |
| 25  | LCD dashboard          |
| 26  | Bracket                |

| 27 | Bis pothook        |
|----|--------------------|
| 28 | Back board         |
| 29 | Back air cover     |
| 30 | Circuitry G        |
| 31 | Light box          |
| 32 | Circuitry H        |
| 33 | Back airproof      |
| 34 | Connected board B  |
| 35 | Fixing board       |
| 36 | Small pothook      |
| 37 | Plus screw         |
| 38 | Spring             |
| 39 | Spring fixed cover |
| 40 | Main body          |
| 41 | Mica board         |
| 42 | Hose               |
| 43 | Outlet rubber      |
| 44 | Celotex A          |
| 45 | Block Spring       |
| 46 | Sideboard          |
| 47 | Circuitry box      |
| 48 | Circuitry B        |
| 49 | Fix loop           |
| 50 | Air connector      |
| 51 | Nut                |
| 52 | Switch             |
| 53 | Switch button      |