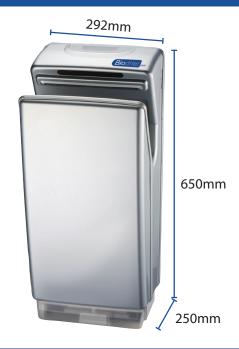

# **Operating Instructions and Parts Manual**

| Technical Specifications         |                                                                             |  |
|----------------------------------|-----------------------------------------------------------------------------|--|
| Item Category                    | Performance Data                                                            |  |
| Operating Voltage                | 220 - 240Vac, 50 Hz, 850 WATTS                                              |  |
| Warm Air Speed Output            | 95 m/s                                                                      |  |
| Display                          | LCD instructions and countdown                                              |  |
| Motor Type                       | 18,000 rpm, ICP Brushless DC                                                |  |
| <b>Motor Thermal Protection</b>  | Auto Resetting Thermostat turns unit off, 240V at 221°F (105°C) - EURO Spec |  |
| Heater Element                   | Not Applicable                                                              |  |
| <b>Heater Thermal Protection</b> | Not Applicable                                                              |  |
| Drying Time                      | Less than 10 seconds                                                        |  |
| Circuit Operation                | Infared Automatic, self adjusting                                           |  |
| Timing Protection                | 30 seconds auto shut off                                                    |  |
| Drip Proof                       | IP22                                                                        |  |
| Isolation                        | CLASS 1                                                                     |  |
| Net Weight                       | 11 kg                                                                       |  |
| Shipping Weight                  | 13 kg                                                                       |  |
| Unit Size                        | 292mm W x 650mm H x 250mm D                                                 |  |
| Item Code                        | Cover Type/Finish                                                           |  |
| BB07W                            | ABS White                                                                   |  |
| BB07S                            | ABS Metallic silver                                                         |  |

#### **Recommended Mounting Heights**

From floor to bottom of dryer.

| Men's  | Ladies | Children, ages 11-17 | Children, ages 3-10 | Disabled |
|--------|--------|----------------------|---------------------|----------|
| 13"    | 11"    | 10"                  | 6"                  | 4"       |
| 350 mm | 300 mm | 250 mm               | 150 mm              | 100 mm   |