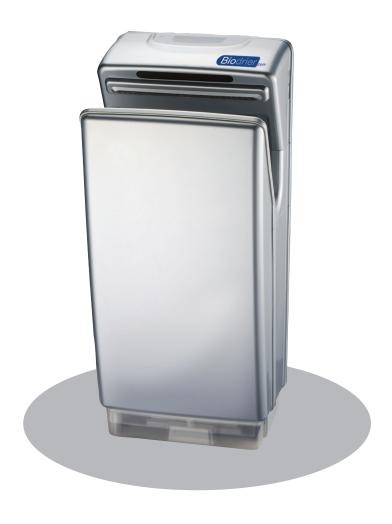

# Biodrier Business Handdryer



**High Speed** 

# **Operating Instructions and Parts Manual**



| Technical Specifications         |                                                                             |  |
|----------------------------------|-----------------------------------------------------------------------------|--|
| Item Category                    | Performance Data                                                            |  |
| Operating Voltage                | 220 - 240Vac, 50 Hz, 850 WATTS                                              |  |
| Warm Air Speed Output            | 95 m/s                                                                      |  |
| Display                          | LCD instructions and countdown                                              |  |
| Motor Type