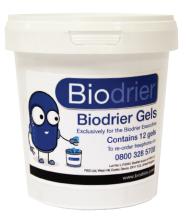

| Product                   | Order Code          |
|---------------------------|---------------------|
| Antibacterial HEPA filter | HD-BUSI-HEPA-FILTER |
| Moisturising Gel          | BB70GELS            |

#### **Biodrier Gels**

Biodrier Gels are manufactured exclusively for Biodrier and preforms 3 jobs in one:

- 1. Moisturise the hands.
- 2. Sanitise the product internally, and the users hands.
- 3. Fragrances the surrounding washroom area whilst in use.

The Gels are manufactured from natural sources and are chemical free.