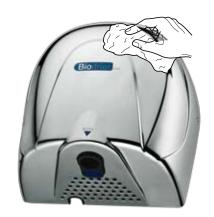

#### **Operation**

- No touch operation.
- Shake excess water from hands.
- Place hands under the outlet to start operation.
- Rub hands lightly and rapidly.
- Stops automatically after hands are removed.